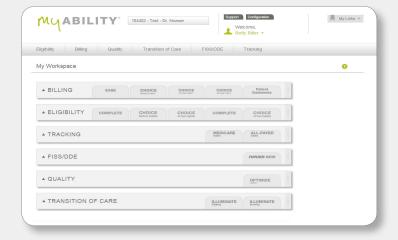

## The My ABILITY® Platform

Connect to all of your ABILITY services via myABILITY, a SaaS delivery offering within the Inovalon ONE® Platform that gives you ondemand access to everything you need. Whether you need quality analytics, eligibility and claims, revenue cycle management or workforce management services, ABILITY can help your clinical, financial, operational and administrative areas work more effectively and efficiently.